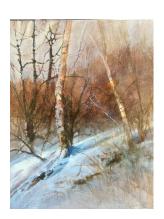

JOANN DENEHY
Winter Blues

20 x 16 inch (h x w)
Oil on canvas
USD 1600

JOANN DENEHY Winter Birch

12 x 9 inch (h x w) Oil on canvas USD 750

JACQUELYN ETLING
The Baldwin Hill Elm

11 x 14 inch (h x w) Infrared photo USD 300