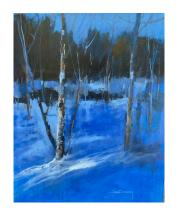

JOANN DENEHY
Winter Blues

20 x 16 inch (h x w)
Oil on canvas
USD 1600

JOANN DENEHY Winter Birch

12 x 9 inch (h x w) Oil on canvas USD 750

JACQUELYN ETLING
The Baldwin Hill Elm

11 x 14 inch (h x w) Infrared photo USD 300