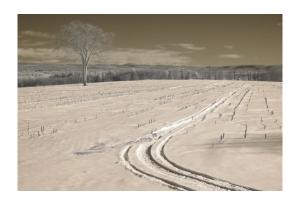

JOANN DENEHY
Winter Blues

20 x 16 inch (h x w)
Oil on canvas
USD 1600

JOANN DENEHY Winter Birch

12 x 9 inch (h x w) Oil on canvas USD 750

JACQUELYN ETLING
The Baldwin Hill Elm

11 x 14 inch (h x w) Infrared photo USD 300

JACQUELYN ETLING Enter the Garden

11 x 14 inch (h x w) Infrared photo USD 300

SUZAN FOX Deer Queen

36 x 24 inch (h x w) Egg tempera USD 2000

SUZAN FOX Once In A Dream

24 x 18 inch (h x w) Egg tempera USD 1600