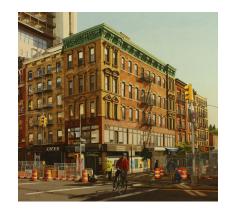

MERRILL FRENCH

Construction on Bowery and Rivington Streets

34 x 32 inch (h x w) Oil on linen USD 8400

MERRILL FRENCH
Geese on the Rocks

24 x 40 inch (h x w)
Oil on linen
USD 8600

ROBERT JACOBY Levitation

40 x 40 inch (h x w) Acrylic USD 3000