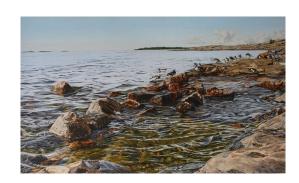

MERRILL FRENCH

Construction on Bowery and Rivington Streets

34 x 32 inch (h x w) Oil on linen USD 8400

MERRILL FRENCH
Geese on the Rocks

24 x 40 inch (h x w)
Oil on linen
USD 8600

ROBERT JACOBY Levitation

40 x 40 inch (h x w) Acrylic USD 3000