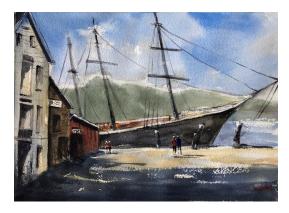

9 x 12 inch (h x w) Oil USD 700

Josette Millar Young Stallion

9 x 12 inch (h x w) Oil USD 700

Letitia McPhedran Box of Blocks

20 x 24 inch (h x w) Oil USD 1400

Lucia Sokol The Joseph Conrad @ Mystic Seaport Museum