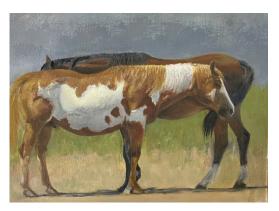

9 x 12 inch (h x w) Oil USD 700

Josette Millar Young Stallion

9 x 12 inch (h x w) Oil USD 700

Letitia McPhedran Box of Blocks

20 x 24 inch (h x w) Oil USD 1400

Lucia Sokol The Joseph Conrad @ Mystic Seaport Museum