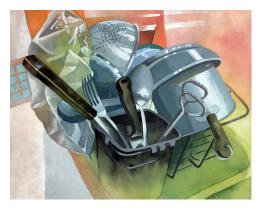

Nina Khatashvili Sunshine in Leaves

24 x 36 inch (h x w) Acrylic on canvas USD 2300

Patricia Weise Black Knife, Silver Pots

11 x 14 inch (h x w) Gouache on paper USD 350

Patricia Weise Dishdrainer: White Gloves