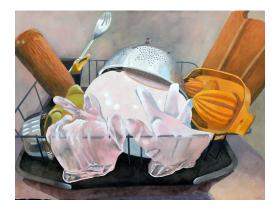

Nina Khatashvili Sunshine in Leaves

24 x 36 inch (h x w) Acrylic on canvas USD 2300

Patricia Weise Black Knife, Silver Pots

11 x 14 inch (h x w) Gouache on paper USD 350

Patricia Weise Dishdrainer: White Gloves