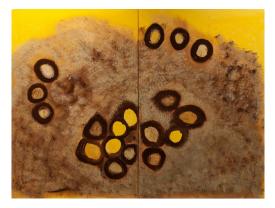

Letitia McPhedran Lemons, Shells and Boxes

58 x 44 inch (h x w) Oil on canvas USD 1800

Michele Tragakiss Crème and Pitchforks

51 x 51 inch (h x w) Acrylic/ink/canvas USD 3700

Nina Khatashvili Figs

30 x 40 inch (h x w) Acrylics on canvas USD 1500