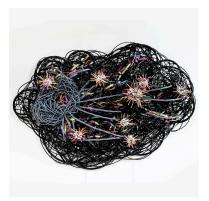

Jeanne Steers Synthesize

13 x 26 x 1 inch (h x w x d) Acrylic on hardboard with lacquer USD 1425

Jeanne Steers Elapse

14.5 x 27 x 3 inch (h x w x d) Acrylic on hardboard with copper USD 1675

Josette Millar Finding Solace