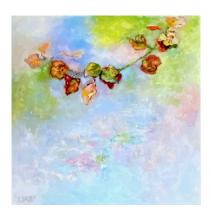

Nina Khatashvili Sunshine in Leaves

24 x 36 inch (h x w) Acrylic on canvas USD 2300

Patricia Weise Black Knife, Silver Pots

11 x 14 inch (h x w) Gouache on paper USD 350

Patricia Weise Dishdrainer: White Gloves